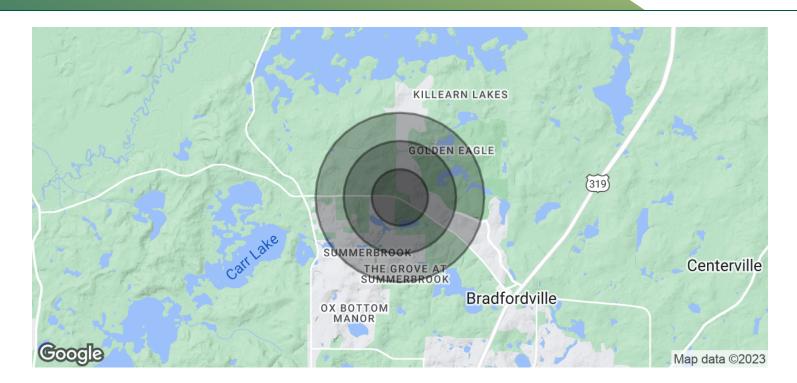

| DEMOGRAPHICS      | 0.5 MILES | 1 MILE    | 1.5 MILES |
|-------------------|-----------|-----------|-----------|
| Total Households  | 445       | 1,393     | 2,792     |
| Total Population  | 1,255     | 3,866     | 7,648     |
| Average HH Income | \$99,696  | \$121,231 | \$132,764 |

#### PREMIER COMMERCIAL GROUP

Tallahasssee, FL 32312

850.933.5899

| POPULATION           | 0.5 MILES | 1 MILE    | 1.5 MILES |
|----------------------|-----------|-----------|-----------|
| Total Population     | 1,255     | 3,866     | 7,648     |
| Average Age          | 35.3      | 39.2      | 41.6      |
| Average Age (Male)   | 31.3      | 37.0      | 41.3      |
| Average Age (Female) | 37.9      | 40.2      | 41.2      |
| HOUSEHOLDS & INCOME  | 0.5 MILES | 1 MILE    | 1.5 MILES |
| Total Households     | 445       | 1,393     | 2,792     |
| # of Persons per HH  | 2.8       | 2.8       | 2.7       |
| Average HH Income    | \$99,696  | \$121,231 | \$132,764 |