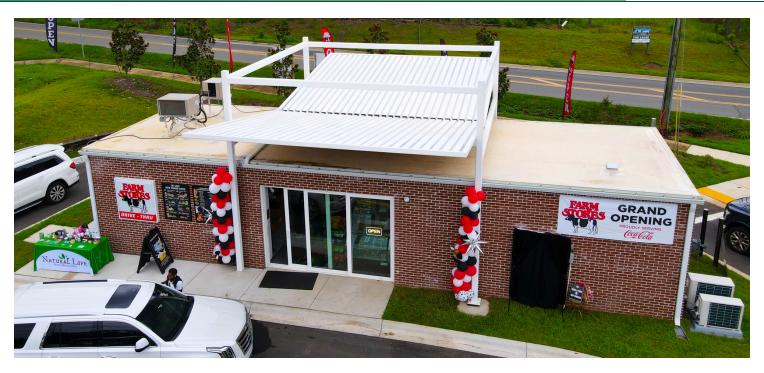

#### PROPERTY DESCRIPTION

Premier Commercial Group is proud to present this 850 sf double drive thru building at 1572 Bannerman Rd. in Tallahassee FL. This newly constructed, free standing drive-thru was completed in Summer of 2023 and sits on the corner of Bannerman Rd and Bull Headley - both known for their heavy daily traffic counts. Farm Stores, national tenant has a 12 year NNN lease at this location.