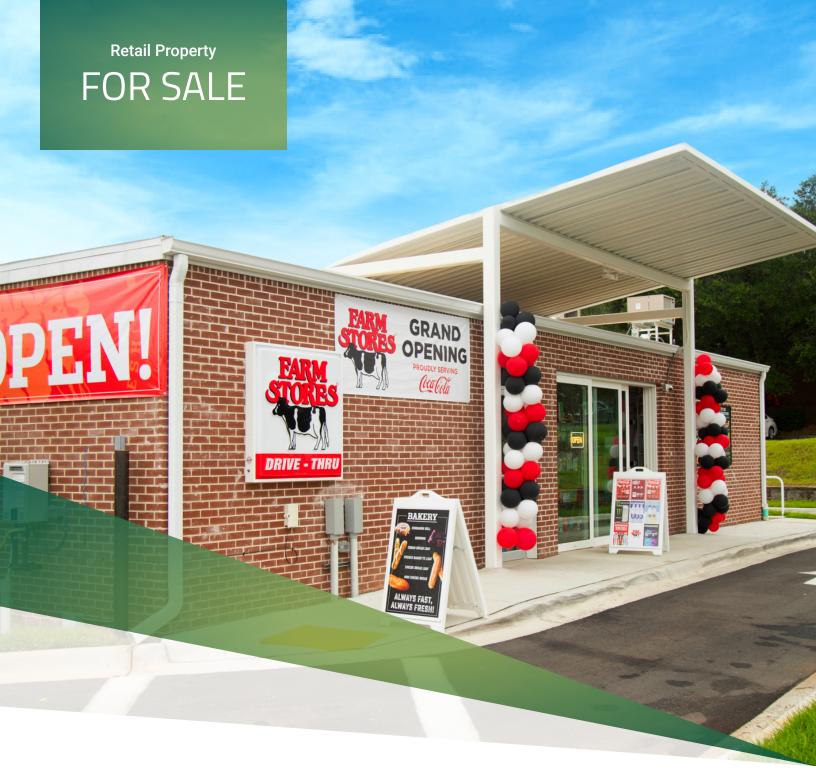

#### PROPERTY DESCRIPTION

Premier Commercial Group is proud to present this 850 sf double drive thru building at 1572 Bannerman Rd. in Tallahassee FL. This newly constructed, free standing drive-thru was completed in Summer of 2023 and sits on the corner of Bannerman Rd and Bull Headley - both known for their heavy daily traffic counts. Farm Stores, national tenant has a 12 year NNN lease at this location.

#### **PROPERTY HIGHLIGHTS**

- New 12 year NNN lease with national tenant
- · On intersection of Bull Headley leading to boat ramp at lake lamonia
- · Directly across from New Development Publix Anchored Center
- Over 1,000 new residential units of growth planned within a few mile radius