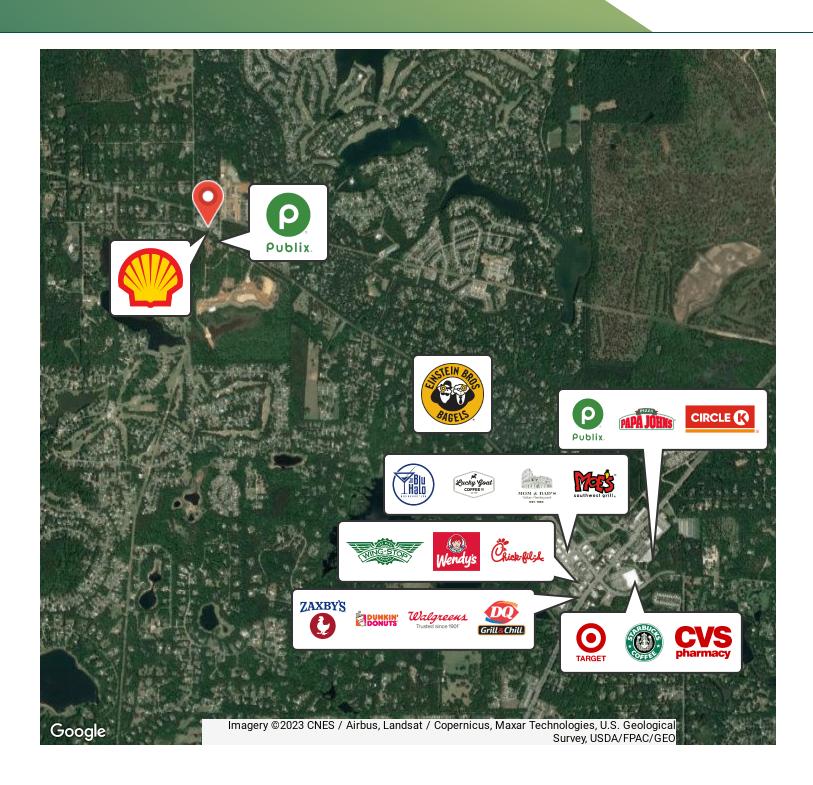

#### PROPERTY DESCRIPTION

Premier Commercial Group is proud to present this 850 sf double drive thru building at 1572 Bannerman Rd. in Tallahassee FL. This newly constructed, free standing drive-thru was completed in Summer of 2023 and sits on the corner of Bannerman Rd and Bull Headley - both known for their heavy daily traffic counts. Farm Stores, national tenant has a 12 year NNN lease at this location.

In addition, it sits across from a new development Publix anchored neighborhood center that also opened in the summer of 2023. This area of Tallahassee, FL is surrounded by thousands of residential housing units, with over 1,000 more planned within a few mile radius and boast the highest income demographics in all of Tallahassee

#### **PROPERTY HIGHLIGHTS**

- New 12 year NNN lease with national tenant
- · On intersection of Bull Headley leading to boat ramp at lake lamonia
- · Directly across from New Development Publix Anchored Center
- Over 1,000 new residential units of growth planned within a few mile radius